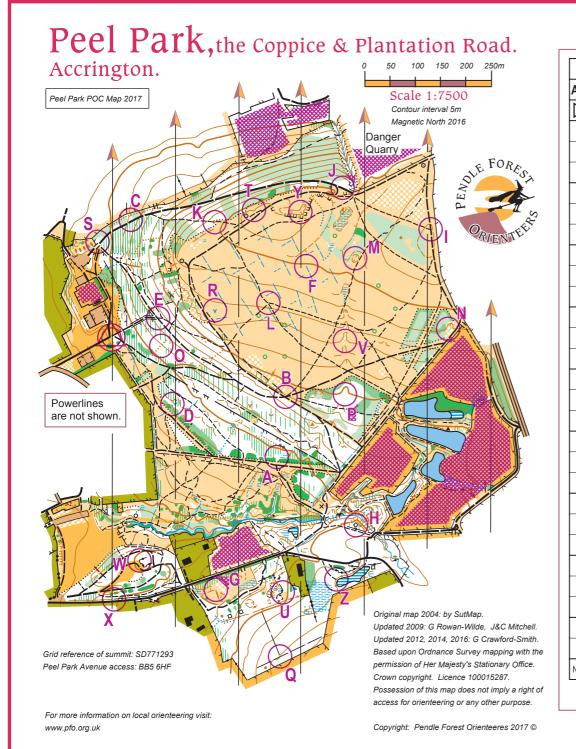

| Il controlo 26 controlo                 |
|-----------------------------------------|
| Il controls 26 controls                 |
| Start:                                  |
| A Between thickets                      |
| B Path crossing                         |
| C N side of path                        |
| D NW side of ditch                      |
| E Path junction                         |
| F NW end of ditch                       |
| G NW end of gully                       |
| H Ruin                                  |
| Path junction                           |
| J NE side of path                       |
| K Path and vegetation boundary crossing |
| L Path crossing                         |
| M Depression                            |
| N Reentrant                             |
| O Small gully                           |
| P Reentrant                             |
| Q Ride junction                         |
| R Small pond                            |
| S N side of crossing point              |
| T Reentrant                             |
| U E outside corner of stone wall        |
| V Reentrant                             |
| W outside corner of ruin                |
| X W end of stone wall                   |
| Y Depression                            |
| Z NW side of earth wall                 |
| lavigate to finish                      |
|                                         |