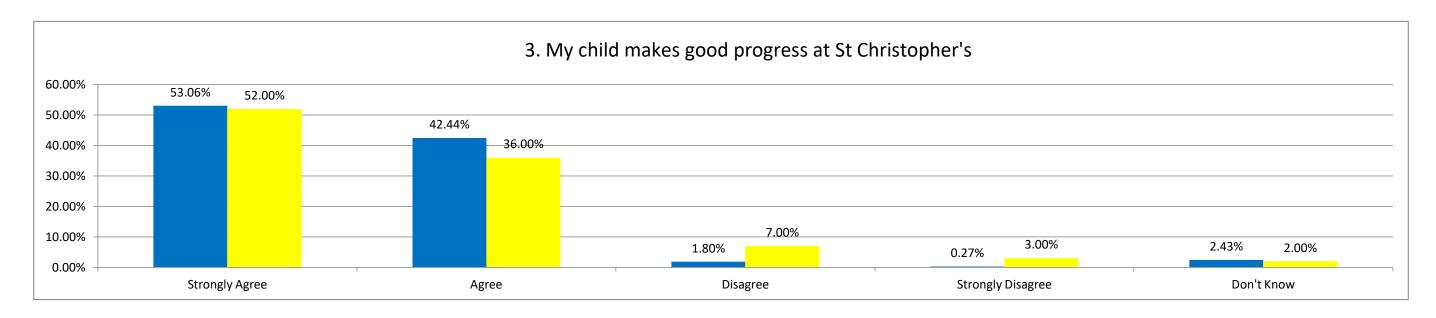

## Parent Survey 2018/19 - All Years vs National

| St Christopher's School vs National                                                    |      |                | <u> </u> |          |                   |            |  |
|----------------------------------------------------------------------------------------|------|----------------|----------|----------|-------------------|------------|--|
|                                                                                        |      | Strongly Agree | Agree    | Disagree | Strongly Disagree | Don't Know |  |
| 1. My child is happy at St Christopher's                                               | St C | 58.40%         | 39.52%   | 0.96%    | 0.46%             | 0.66%      |  |
|                                                                                        | Nat  | 63.00%         | 29.00%   | 5.00%    | 3.00%             | 1.00%      |  |
| 2. My child feels safe at St Christopher's                                             | St C | 68.40%         | 30.94%   | 0.13%    | 0.38%             | 0.15%      |  |
|                                                                                        | Nat  | 64.00%         | 28.00%   | 4.00%    | 2.00%             | 1.00%      |  |
| 3. My child makes good progress at St Christopher's                                    | St C | 53.06%         | 42.44%   | 1.80%    | 0.27%             | 2.43%      |  |
|                                                                                        | Nat  | 52.00%         | 36.00%   | 7.00%    | 3.00%             | 2.00%      |  |
| 4. My child is well looked after at St Christopher's                                   | St C | 64.03%         | 34.72%   | 0.38%    | 0.00%             | 0.87%      |  |
|                                                                                        | Nat  | 59.00%         | 31.00%   | 6.00%    | 3.00%             | 1.00%      |  |
| 5. My child is taught well at St Christopher's                                         | St C | 58.41%         | 38.89%   | 0.86%    | 0.00%             | 1.84%      |  |
|                                                                                        | Nat  | 52.00%         | 36.00%   | 7.00%    | 3.00%             | 3.00%      |  |
| 6. My child receives appropriate homework for their age                                | St C | 47.36%         | 45.42%   | 2.65%    | 0.24%             | 4.33%      |  |
|                                                                                        | Nat  | 40.00%         | 43.00%   | 10.00%   | 4.00%             | 3.00%      |  |
| 7. St Christopher's makes sure that its pupils are well behaved                        | St C | 57.02%         | 38.37%   | 1.40%    | 0.54%             | 2.66%      |  |
|                                                                                        | Nat  | 49.00%         | 36.00%   | 7.00%    | 4.00%             | 3.00%      |  |
| 8. St Christopher's deals effectively with bullying PLEASE LEAVE IF NOT APPLICABLE     | St C | 35.17%         | 24.84%   | 1.76%    | 1.02%             | 37.22%     |  |
|                                                                                        | Nat  | 37.00%         | 29.00%   | 7.00%    | 6.00%             | 22.00%     |  |
| 9. St Christopher's is well led & managed                                              | St C | 59.80%         | 36.80%   | 0.83%    | 0.00%             | 2.57%      |  |
|                                                                                        | Nat  | 53.00%         | 30.00%   | 7.00%    | 6.00%             | 4.00%      |  |
| 10. It is easy to communicate with the school (NO LONGER USED AT NATIONAL LEVEL)       | St C | 50.91%         | 41.55%   | 4.33%    | 0.53%             | 2.69%      |  |
|                                                                                        | Nat  | N/A            | N/A      | N/A      | N/A               | N/A        |  |
| 11. St Christopher's responds well to any concerns that I raise                        | St C | 48.30%         | 37.03%   | 2.45%    | 0.65%             | 11.58%     |  |
|                                                                                        | Nat  | 50.00%         | 30.00%   | 9.00%    | 6.00%             | 5.00%      |  |
| 12. I receive valuable informationfrom St Christopher's about my child's progress      | St C | 50.50%         | 43.47%   | 4.07%    | 0.11%             | 1.86%      |  |
|                                                                                        | Nat  | 47.00%         | 37.00%   | 10.00%   | 4.00%             | 1.00%      |  |
| 13. I would recommend St Christopher's to another parent (ONLY YES OR NO AT NAT LEVEL) | St C | 96.53%         |          |          | 1.36%             |            |  |
|                                                                                        | Nat  | 87.00%         |          |          | 13.00%            |            |  |