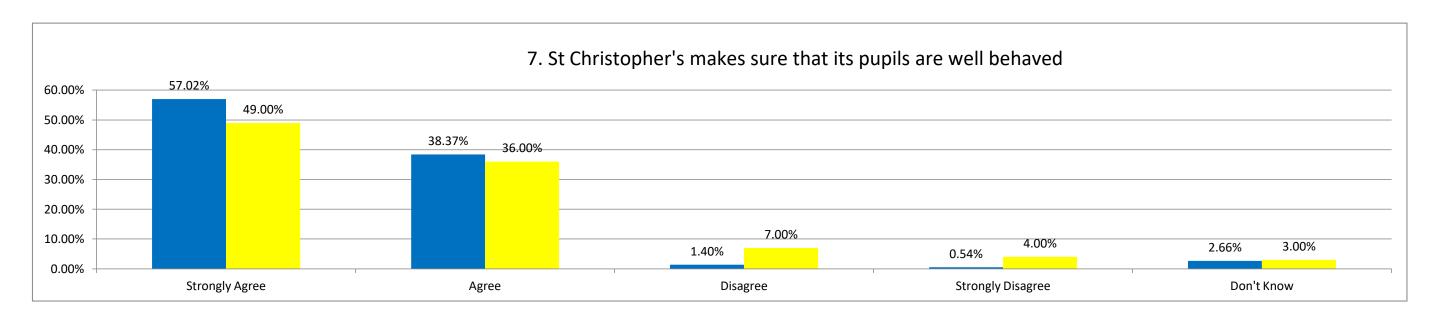

## Parent Survey 2018/19 - All Years vs National

| St Christopher's School vs National                                                    |      |                | <u> </u> |          |                   |            |  |
|----------------------------------------------------------------------------------------|------|----------------|----------|----------|-------------------|------------|--|
|                                                                                        |      | Strongly Agree | Agree    | Disagree | Strongly Disagree | Don't Know |  |
| 1. My child is happy at St Christopher's                                               | St C | 58.40%         | 39.52%   | 0.96%    | 0.46%             | 0.66%      |  |
|                                                                                        | Nat  | 63.00%         | 29.00%   | 5.00%    | 3.00%             | 1.00%      |  |
| 2. My child feels safe at St Christopher's                                             | St C | 68.40%         | 30.94%   | 0.13%    | 0.38%             | 0.15%      |  |
|                                                                                        | Nat  | 64.00%         | 28.00%   | 4.00%    | 2.00%             | 1.00%      |  |
| 3. My child makes good progress at St Christopher's                                    | St C | 53.06%         | 42.44%   | 1.80%    | 0.27%             | 2.43%      |  |
|                                                                                        | Nat  | 52.00%         | 36.00%   | 7.00%    | 3.00%             | 2.00%      |  |
| 4. My child is well looked after at St Christopher's                                   | St C | 64.03%         | 34.72%   | 0.38%    | 0.00%             | 0.87%      |  |
|                                                                                        | Nat  | 59.00%         | 31.00%   | 6.00%    | 3.00%             | 1.00%      |  |
| 5. My child is taught well at St Christopher's                                         | St C | 58.41%         | 38.89%   | 0.86%    | 0.00%             | 1.84%      |  |
|                                                                                        | Nat  | 52.00%         | 36.00%   | 7.00%    | 3.00%             | 3.00%      |  |
| 6. My child receives appropriate homework for their age                                | St C | 47.36%         | 45.42%   | 2.65%    | 0.24%             | 4.33%      |  |
|                                                                                        | Nat  | 40.00%         | 43.00%   | 10.00%   | 4.00%             | 3.00%      |  |
| 7. St Christopher's makes sure that its pupils are well behaved                        | St C | 57.02%         | 38.37%   | 1.40%    | 0.54%             | 2.66%      |  |
|                                                                                        | Nat  | 49.00%         | 36.00%   | 7.00%    | 4.00%             | 3.00%      |  |
| 8. St Christopher's deals effectively with bullying PLEASE LEAVE IF NOT APPLICABLE     | St C | 35.17%         | 24.84%   | 1.76%    | 1.02%             | 37.22%     |  |
|                                                                                        | Nat  | 37.00%         | 29.00%   | 7.00%    | 6.00%             | 22.00%     |  |
| 9. St Christopher's is well led & managed                                              | St C | 59.80%         | 36.80%   | 0.83%    | 0.00%             | 2.57%      |  |
|                                                                                        | Nat  | 53.00%         | 30.00%   | 7.00%    | 6.00%             | 4.00%      |  |
| 10. It is easy to communicate with the school (NO LONGER USED AT NATIONAL LEVEL)       | St C | 50.91%         | 41.55%   | 4.33%    | 0.53%             | 2.69%      |  |
|                                                                                        | Nat  | N/A            | N/A      | N/A      | N/A               | N/A        |  |
| 11. St Christopher's responds well to any concerns that I raise                        | St C | 48.30%         | 37.03%   | 2.45%    | 0.65%             | 11.58%     |  |
|                                                                                        | Nat  | 50.00%         | 30.00%   | 9.00%    | 6.00%             | 5.00%      |  |
| 12. I receive valuable informationfrom St Christopher's about my child's progress      | St C | 50.50%         | 43.47%   | 4.07%    | 0.11%             | 1.86%      |  |
|                                                                                        | Nat  | 47.00%         | 37.00%   | 10.00%   | 4.00%             | 1.00%      |  |
| 13. I would recommend St Christopher's to another parent (ONLY YES OR NO AT NAT LEVEL) | St C | 96.53%         |          |          | 1.36%             |            |  |
|                                                                                        | Nat  | 87.00%         |          |          | 13.00%            |            |  |