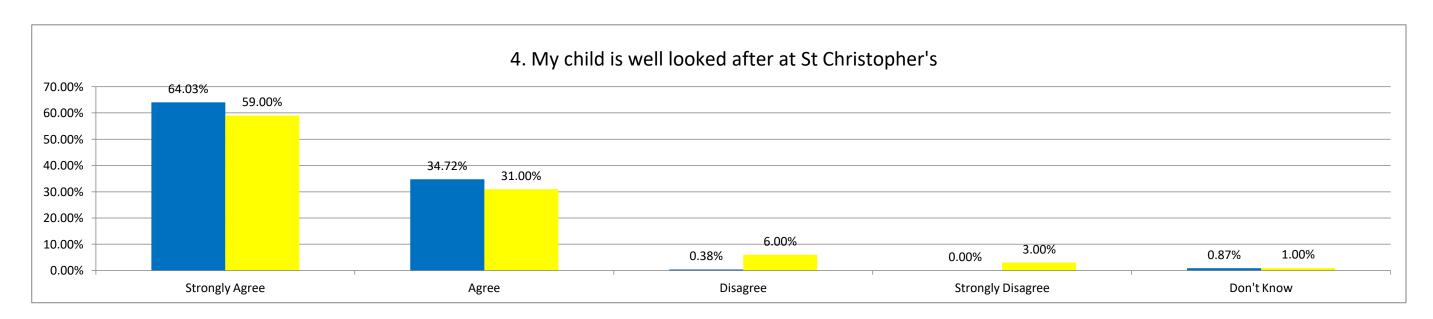

## Parent Survey 2018/19 - All Years vs National

| St Christopher's School vs National                                                    |      |                | <u> </u> |          |                   |            |  |
|----------------------------------------------------------------------------------------|------|----------------|----------|----------|-------------------|------------|--|
|                                                                                        |      | Strongly Agree | Agree    | Disagree | Strongly Disagree | Don't Know |  |
| 1. My child is happy at St Christopher's                                               | St C | 58.40%         | 39.52%   | 0.96%    | 0.46%             | 0.66%      |  |
|                                                                                        | Nat  | 63.00%         | 29.00%   | 5.00%    | 3.00%             | 1.00%      |  |
| 2. My child feels safe at St Christopher's                                             | St C | 68.40%         | 30.94%   | 0.13%    | 0.38%             | 0.15%      |  |
|                                                                                        | Nat  | 64.00%         | 28.00%   | 4.00%    | 2.00%             | 1.00%      |  |
| 3. My child makes good progress at St Christopher's                                    | St C | 53.06%         | 42.44%   | 1.80%    | 0.27%             | 2.43%      |  |
|                                                                                        | Nat  | 52.00%         | 36.00%   | 7.00%    | 3.00%             | 2.00%      |  |
| 4. My child is well looked after at St Christopher's                                   | St C | 64.03%         | 34.72%   | 0.38%    | 0.00%             | 0.87%      |  |
|                                                                                        | Nat  | 59.00%         | 31.00%   | 6.00%    | 3.00%             | 1.00%      |  |
| 5. My child is taught well at St Christopher's                                         | St C | 58.41%         | 38.89%   | 0.86%    | 0.00%             | 1.84%      |  |
|                                                                                        | Nat  | 52.00%         | 36.00%   | 7.00%    | 3.00%             | 3.00%      |  |
| 6. My child receives appropriate homework for their age                                | St C | 47.36%         | 45.42%   | 2.65%    | 0.24%             | 4.33%      |  |
|                                                                                        | Nat  | 40.00%         | 43.00%   | 10.00%   | 4.00%             | 3.00%      |  |
| 7. St Christopher's makes sure that its pupils are well behaved                        | St C | 57.02%         | 38.37%   | 1.40%    | 0.54%             | 2.66%      |  |
|                                                                                        | Nat  | 49.00%         | 36.00%   | 7.00%    | 4.00%             | 3.00%      |  |
| 8. St Christopher's deals effectively with bullying PLEASE LEAVE IF NOT APPLICABLE     | St C | 35.17%         | 24.84%   | 1.76%    | 1.02%             | 37.22%     |  |
|                                                                                        | Nat  | 37.00%         | 29.00%   | 7.00%    | 6.00%             | 22.00%     |  |
| 9. St Christopher's is well led & managed                                              | St C | 59.80%         | 36.80%   | 0.83%    | 0.00%             | 2.57%      |  |
|                                                                                        | Nat  | 53.00%         | 30.00%   | 7.00%    | 6.00%             | 4.00%      |  |
| 10. It is easy to communicate with the school (NO LONGER USED AT NATIONAL LEVEL)       | St C | 50.91%         | 41.55%   | 4.33%    | 0.53%             | 2.69%      |  |
|                                                                                        | Nat  | N/A            | N/A      | N/A      | N/A               | N/A        |  |
| 11. St Christopher's responds well to any concerns that I raise                        | St C | 48.30%         | 37.03%   | 2.45%    | 0.65%             | 11.58%     |  |
|                                                                                        | Nat  | 50.00%         | 30.00%   | 9.00%    | 6.00%             | 5.00%      |  |
| 12. I receive valuable informationfrom St Christopher's about my child's progress      | St C | 50.50%         | 43.47%   | 4.07%    | 0.11%             | 1.86%      |  |
|                                                                                        | Nat  | 47.00%         | 37.00%   | 10.00%   | 4.00%             | 1.00%      |  |
| 13. I would recommend St Christopher's to another parent (ONLY YES OR NO AT NAT LEVEL) | St C | 96.53%         |          |          | 1.36%             |            |  |
|                                                                                        | Nat  | 87.00%         |          |          | 13.00%            |            |  |