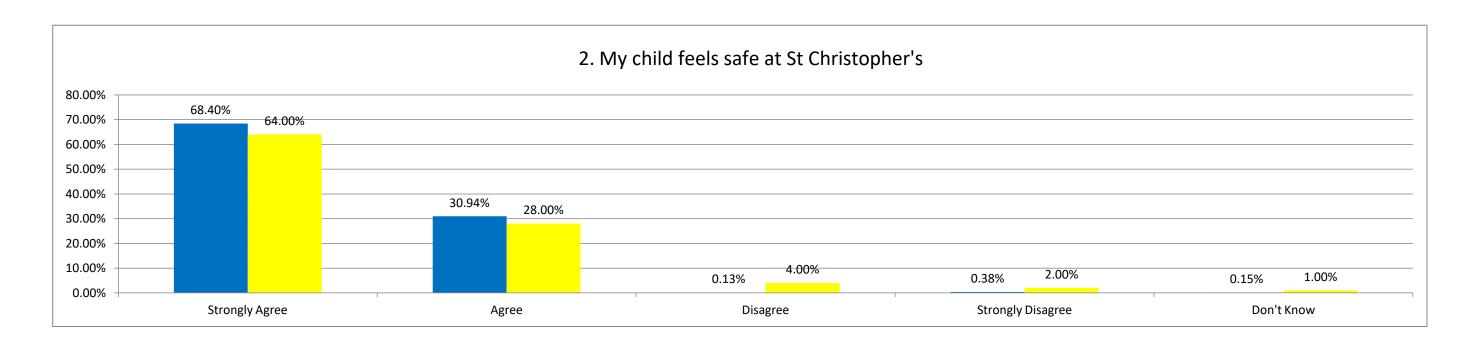

## Parent Survey 2018/19 - All Years vs National

| St Christopher's School vs National                                                    |      |                | <u> </u> |          |                   |            |  |
|----------------------------------------------------------------------------------------|------|----------------|----------|----------|-------------------|------------|--|
|                                                                                        |      | Strongly Agree | Agree    | Disagree | Strongly Disagree | Don't Know |  |
| 1. My child is happy at St Christopher's                                               | St C | 58.40%         | 39.52%   | 0.96%    | 0.46%             | 0.66%      |  |
|                                                                                        | Nat  | 63.00%         | 29.00%   | 5.00%    | 3.00%             | 1.00%      |  |
| 2. My child feels safe at St Christopher's                                             | St C | 68.40%         | 30.94%   | 0.13%    | 0.38%             | 0.15%      |  |
|                                                                                        | Nat  | 64.00%         | 28.00%   | 4.00%    | 2.00%             | 1.00%      |  |
| 3. My child makes good progress at St Christopher's                                    | St C | 53.06%         | 42.44%   | 1.80%    | 0.27%             | 2.43%      |  |
|                                                                                        | Nat  | 52.00%         | 36.00%   | 7.00%    | 3.00%             | 2.00%      |  |
| 4. My child is well looked after at St Christopher's                                   | St C | 64.03%         | 34.72%   | 0.38%    | 0.00%             | 0.87%      |  |
|                                                                                        | Nat  | 59.00%         | 31.00%   | 6.00%    | 3.00%             | 1.00%      |  |
| 5. My child is taught well at St Christopher's                                         | St C | 58.41%         | 38.89%   | 0.86%    | 0.00%             | 1.84%      |  |
|                                                                                        | Nat  | 52.00%         | 36.00%   | 7.00%    | 3.00%             | 3.00%      |  |
| 6. My child receives appropriate homework for their age                                | St C | 47.36%         | 45.42%   | 2.65%    | 0.24%             | 4.33%      |  |
|                                                                                        | Nat  | 40.00%         | 43.00%   | 10.00%   | 4.00%             | 3.00%      |  |
| 7. St Christopher's makes sure that its pupils are well behaved                        | St C | 57.02%         | 38.37%   | 1.40%    | 0.54%             | 2.66%      |  |
|                                                                                        | Nat  | 49.00%         | 36.00%   | 7.00%    | 4.00%             | 3.00%      |  |
| 8. St Christopher's deals effectively with bullying PLEASE LEAVE IF NOT APPLICABLE     | St C | 35.17%         | 24.84%   | 1.76%    | 1.02%             | 37.22%     |  |
|                                                                                        | Nat  | 37.00%         | 29.00%   | 7.00%    | 6.00%             | 22.00%     |  |
| 9. St Christopher's is well led & managed                                              | St C | 59.80%         | 36.80%   | 0.83%    | 0.00%             | 2.57%      |  |
|                                                                                        | Nat  | 53.00%         | 30.00%   | 7.00%    | 6.00%             | 4.00%      |  |
| 10. It is easy to communicate with the school (NO LONGER USED AT NATIONAL LEVEL)       | St C | 50.91%         | 41.55%   | 4.33%    | 0.53%             | 2.69%      |  |
|                                                                                        | Nat  | N/A            | N/A      | N/A      | N/A               | N/A        |  |
| 11. St Christopher's responds well to any concerns that I raise                        | St C | 48.30%         | 37.03%   | 2.45%    | 0.65%             | 11.58%     |  |
|                                                                                        | Nat  | 50.00%         | 30.00%   | 9.00%    | 6.00%             | 5.00%      |  |
| 12. I receive valuable informationfrom St Christopher's about my child's progress      | St C | 50.50%         | 43.47%   | 4.07%    | 0.11%             | 1.86%      |  |
|                                                                                        | Nat  | 47.00%         | 37.00%   | 10.00%   | 4.00%             | 1.00%      |  |
| 13. I would recommend St Christopher's to another parent (ONLY YES OR NO AT NAT LEVEL) | St C | 96.53%         |          |          | 1.36%             |            |  |
|                                                                                        | Nat  | 87.00%         |          |          | 13.00%            |            |  |