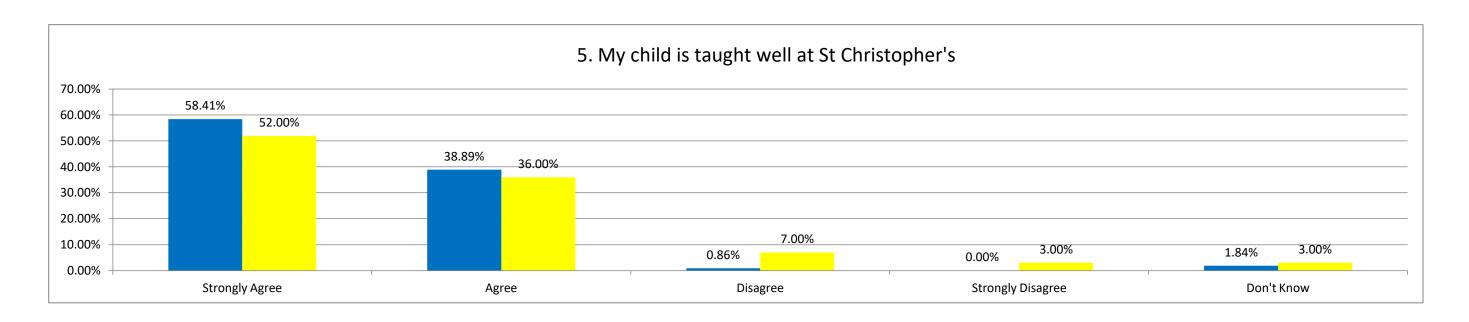

## Parent Survey 2018/19 - All Years vs National

| St Christopher's School vs National                                                    |      |                | <u> </u> |          |                   |            |  |
|----------------------------------------------------------------------------------------|------|----------------|----------|----------|-------------------|------------|--|
|                                                                                        |      | Strongly Agree | Agree    | Disagree | Strongly Disagree | Don't Know |  |
| 1. My child is happy at St Christopher's                                               | St C | 58.40%         | 39.52%   | 0.96%    | 0.46%             | 0.66%      |  |
|                                                                                        | Nat  | 63.00%         | 29.00%   | 5.00%    | 3.00%             | 1.00%      |  |
| 2. My child feels safe at St Christopher's                                             | St C | 68.40%         | 30.94%   | 0.13%    | 0.38%             | 0.15%      |  |
|                                                                                        | Nat  | 64.00%         | 28.00%   | 4.00%    | 2.00%             | 1.00%      |  |
| 3. My child makes good progress at St Christopher's                                    | St C | 53.06%         | 42.44%   | 1.80%    | 0.27%             | 2.43%      |  |
|                                                                                        | Nat  | 52.00%         | 36.00%   | 7.00%    | 3.00%             | 2.00%      |  |
| 4. My child is well looked after at St Christopher's                                   | St C | 64.03%         | 34.72%   | 0.38%    | 0.00%             | 0.87%      |  |
|                                                                                        | Nat  | 59.00%         | 31.00%   | 6.00%    | 3.00%             | 1.00%      |  |
| 5. My child is taught well at St Christopher's                                         | St C | 58.41%         | 38.89%   | 0.86%    | 0.00%             | 1.84%      |  |
|                                                                                        | Nat  | 52.00%         | 36.00%   | 7.00%    | 3.00%             | 3.00%      |  |
| 6. My child receives appropriate homework for their age                                | St C | 47.36%         | 45.42%   | 2.65%    | 0.24%             | 4.33%      |  |
|                                                                                        | Nat  | 40.00%         | 43.00%   | 10.00%   | 4.00%             | 3.00%      |  |
| 7. St Christopher's makes sure that its pupils are well behaved                        | St C | 57.02%         | 38.37%   | 1.40%    | 0.54%             | 2.66%      |  |
|                                                                                        | Nat  | 49.00%         | 36.00%   | 7.00%    | 4.00%             | 3.00%      |  |
| 8. St Christopher's deals effectively with bullying PLEASE LEAVE IF NOT APPLICABLE     | St C | 35.17%         | 24.84%   | 1.76%    | 1.02%             | 37.22%     |  |
|                                                                                        | Nat  | 37.00%         | 29.00%   | 7.00%    | 6.00%             | 22.00%     |  |
| 9. St Christopher's is well led & managed                                              | St C | 59.80%         | 36.80%   | 0.83%    | 0.00%             | 2.57%      |  |
|                                                                                        | Nat  | 53.00%         | 30.00%   | 7.00%    | 6.00%             | 4.00%      |  |
| 10. It is easy to communicate with the school (NO LONGER USED AT NATIONAL LEVEL)       | St C | 50.91%         | 41.55%   | 4.33%    | 0.53%             | 2.69%      |  |
|                                                                                        | Nat  | N/A            | N/A      | N/A      | N/A               | N/A        |  |
| 11. St Christopher's responds well to any concerns that I raise                        | St C | 48.30%         | 37.03%   | 2.45%    | 0.65%             | 11.58%     |  |
|                                                                                        | Nat  | 50.00%         | 30.00%   | 9.00%    | 6.00%             | 5.00%      |  |
| 12. I receive valuable informationfrom St Christopher's about my child's progress      | St C | 50.50%         | 43.47%   | 4.07%    | 0.11%             | 1.86%      |  |
|                                                                                        | Nat  | 47.00%         | 37.00%   | 10.00%   | 4.00%             | 1.00%      |  |
| 13. I would recommend St Christopher's to another parent (ONLY YES OR NO AT NAT LEVEL) | St C | 96.53%         |          |          | 1.36%             |            |  |
|                                                                                        | Nat  | 87.00%         |          |          | 13.00%            |            |  |