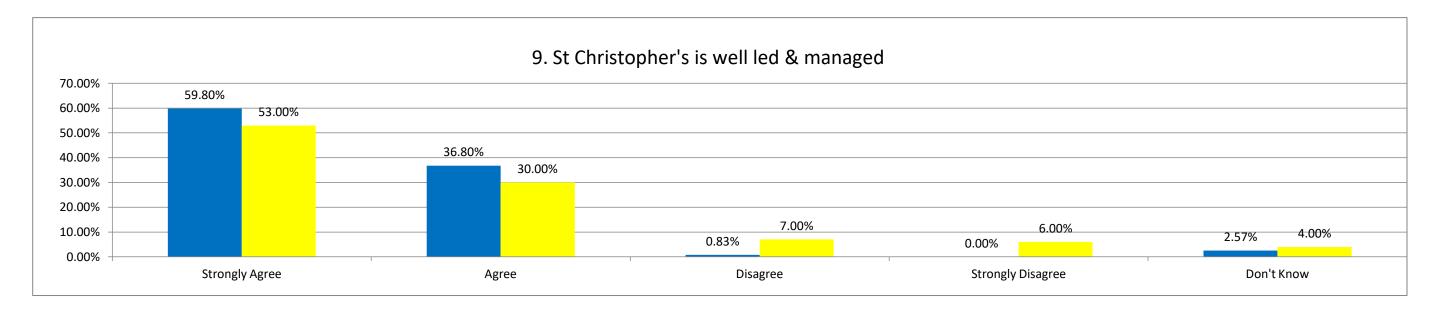

## Parent Survey 2018/19 - All Years vs National

| St Christopher's School vs National                                                    |      |                | <u> </u> |          |                   |            |  |
|----------------------------------------------------------------------------------------|------|----------------|----------|----------|-------------------|------------|--|
|                                                                                        |      | Strongly Agree | Agree    | Disagree | Strongly Disagree | Don't Know |  |
| 1. My child is happy at St Christopher's                                               | St C | 58.40%         | 39.52%   | 0.96%    | 0.46%             | 0.66%      |  |
|                                                                                        | Nat  | 63.00%         | 29.00%   | 5.00%    | 3.00%             | 1.00%      |  |
| 2. My child feels safe at St Christopher's                                             | St C | 68.40%         | 30.94%   | 0.13%    | 0.38%             | 0.15%      |  |
|                                                                                        | Nat  | 64.00%         | 28.00%   | 4.00%    | 2.00%             | 1.00%      |  |
| 3. My child makes good progress at St Christopher's                                    | St C | 53.06%         | 42.44%   | 1.80%    | 0.27%             | 2.43%      |  |
|                                                                                        | Nat  | 52.00%         | 36.00%   | 7.00%    | 3.00%             | 2.00%      |  |
| 4. My child is well looked after at St Christopher's                                   | St C | 64.03%         | 34.72%   | 0.38%    | 0.00%             | 0.87%      |  |
|                                                                                        | Nat  | 59.00%         | 31.00%   | 6.00%    | 3.00%             | 1.00%      |  |
| 5. My child is taught well at St Christopher's                                         | St C | 58.41%         | 38.89%   | 0.86%    | 0.00%             | 1.84%      |  |
|                                                                                        | Nat  | 52.00%         | 36.00%   | 7.00%    | 3.00%             | 3.00%      |  |
| 6. My child receives appropriate homework for their age                                | St C | 47.36%         | 45.42%   | 2.65%    | 0.24%             | 4.33%      |  |
|                                                                                        | Nat  | 40.00%         | 43.00%   | 10.00%   | 4.00%             | 3.00%      |  |
| 7. St Christopher's makes sure that its pupils are well behaved                        | St C | 57.02%         | 38.37%   | 1.40%    | 0.54%             | 2.66%      |  |
|                                                                                        | Nat  | 49.00%         | 36.00%   | 7.00%    | 4.00%             | 3.00%      |  |
| 8. St Christopher's deals effectively with bullying PLEASE LEAVE IF NOT APPLICABLE     | St C | 35.17%         | 24.84%   | 1.76%    | 1.02%             | 37.22%     |  |
|                                                                                        | Nat  | 37.00%         | 29.00%   | 7.00%    | 6.00%             | 22.00%     |  |
| 9. St Christopher's is well led & managed                                              | St C | 59.80%         | 36.80%   | 0.83%    | 0.00%             | 2.57%      |  |
|                                                                                        | Nat  | 53.00%         | 30.00%   | 7.00%    | 6.00%             | 4.00%      |  |
| 10. It is easy to communicate with the school (NO LONGER USED AT NATIONAL LEVEL)       | St C | 50.91%         | 41.55%   | 4.33%    | 0.53%             | 2.69%      |  |
|                                                                                        | Nat  | N/A            | N/A      | N/A      | N/A               | N/A        |  |
| 11. St Christopher's responds well to any concerns that I raise                        | St C | 48.30%         | 37.03%   | 2.45%    | 0.65%             | 11.58%     |  |
|                                                                                        | Nat  | 50.00%         | 30.00%   | 9.00%    | 6.00%             | 5.00%      |  |
| 12. I receive valuable informationfrom St Christopher's about my child's progress      | St C | 50.50%         | 43.47%   | 4.07%    | 0.11%             | 1.86%      |  |
|                                                                                        | Nat  | 47.00%         | 37.00%   | 10.00%   | 4.00%             | 1.00%      |  |
| 13. I would recommend St Christopher's to another parent (ONLY YES OR NO AT NAT LEVEL) | St C | 96.53%         |          |          | 1.36%             |            |  |
|                                                                                        | Nat  | 87.00%         |          |          | 13.00%            |            |  |