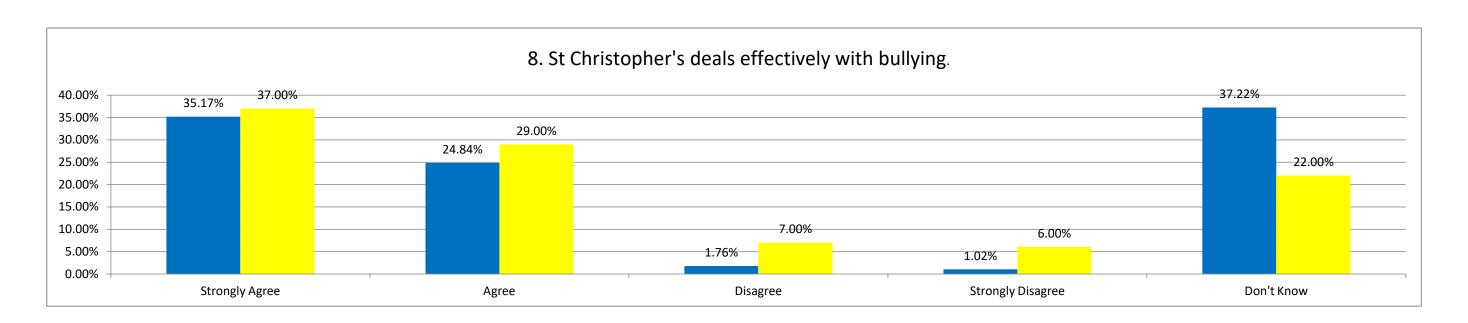

## Parent Survey 2018/19 - All Years vs National

| St Christopher's School vs National                                                    |      |                | <u> </u> |          |                   |            |  |
|----------------------------------------------------------------------------------------|------|----------------|----------|----------|-------------------|------------|--|
|                                                                                        |      | Strongly Agree | Agree    | Disagree | Strongly Disagree | Don't Know |  |
| 1. My child is happy at St Christopher's                                               | St C | 58.40%         | 39.52%   | 0.96%    | 0.46%             | 0.66%      |  |
|                                                                                        | Nat  | 63.00%         | 29.00%   | 5.00%    | 3.00%             | 1.00%      |  |
| 2. My child feels safe at St Christopher's                                             | St C | 68.40%         | 30.94%   | 0.13%    | 0.38%             | 0.15%      |  |
|                                                                                        | Nat  | 64.00%         | 28.00%   | 4.00%    | 2.00%             | 1.00%      |  |
| 3. My child makes good progress at St Christopher's                                    | St C | 53.06%         | 42.44%   | 1.80%    | 0.27%             | 2.43%      |  |
|                                                                                        | Nat  | 52.00%         | 36.00%   | 7.00%    | 3.00%             | 2.00%      |  |
| 4. My child is well looked after at St Christopher's                                   | St C | 64.03%         | 34.72%   | 0.38%    | 0.00%             | 0.87%      |  |
|                                                                                        | Nat  | 59.00%         | 31.00%   | 6.00%    | 3.00%             | 1.00%      |  |
| 5. My child is taught well at St Christopher's                                         | St C | 58.41%         | 38.89%   | 0.86%    | 0.00%             | 1.84%      |  |
|                                                                                        | Nat  | 52.00%         | 36.00%   | 7.00%    | 3.00%             | 3.00%      |  |
| 6. My child receives appropriate homework for their age                                | St C | 47.36%         | 45.42%   | 2.65%    | 0.24%             | 4.33%      |  |
|                                                                                        | Nat  | 40.00%         | 43.00%   | 10.00%   | 4.00%             | 3.00%      |  |
| 7. St Christopher's makes sure that its pupils are well behaved                        | St C | 57.02%         | 38.37%   | 1.40%    | 0.54%             | 2.66%      |  |
|                                                                                        | Nat  | 49.00%         | 36.00%   | 7.00%    | 4.00%             | 3.00%      |  |
| 8. St Christopher's deals effectively with bullying PLEASE LEAVE IF NOT APPLICABLE     | St C | 35.17%         | 24.84%   | 1.76%    | 1.02%             | 37.22%     |  |
|                                                                                        | Nat  | 37.00%         | 29.00%   | 7.00%    | 6.00%             | 22.00%     |  |
| 9. St Christopher's is well led & managed                                              | St C | 59.80%         | 36.80%   | 0.83%    | 0.00%             | 2.57%      |  |
|                                                                                        | Nat  | 53.00%         | 30.00%   | 7.00%    | 6.00%             | 4.00%      |  |
| 10. It is easy to communicate with the school (NO LONGER USED AT NATIONAL LEVEL)       | St C | 50.91%         | 41.55%   | 4.33%    | 0.53%             | 2.69%      |  |
|                                                                                        | Nat  | N/A            | N/A      | N/A      | N/A               | N/A        |  |
| 11. St Christopher's responds well to any concerns that I raise                        | St C | 48.30%         | 37.03%   | 2.45%    | 0.65%             | 11.58%     |  |
|                                                                                        | Nat  | 50.00%         | 30.00%   | 9.00%    | 6.00%             | 5.00%      |  |
| 12. I receive valuable informationfrom St Christopher's about my child's progress      | St C | 50.50%         | 43.47%   | 4.07%    | 0.11%             | 1.86%      |  |
|                                                                                        | Nat  | 47.00%         | 37.00%   | 10.00%   | 4.00%             | 1.00%      |  |
| 13. I would recommend St Christopher's to another parent (ONLY YES OR NO AT NAT LEVEL) | St C | 96.53%         |          |          | 1.36%             |            |  |
|                                                                                        | Nat  | 87.00%         |          |          | 13.00%            |            |  |