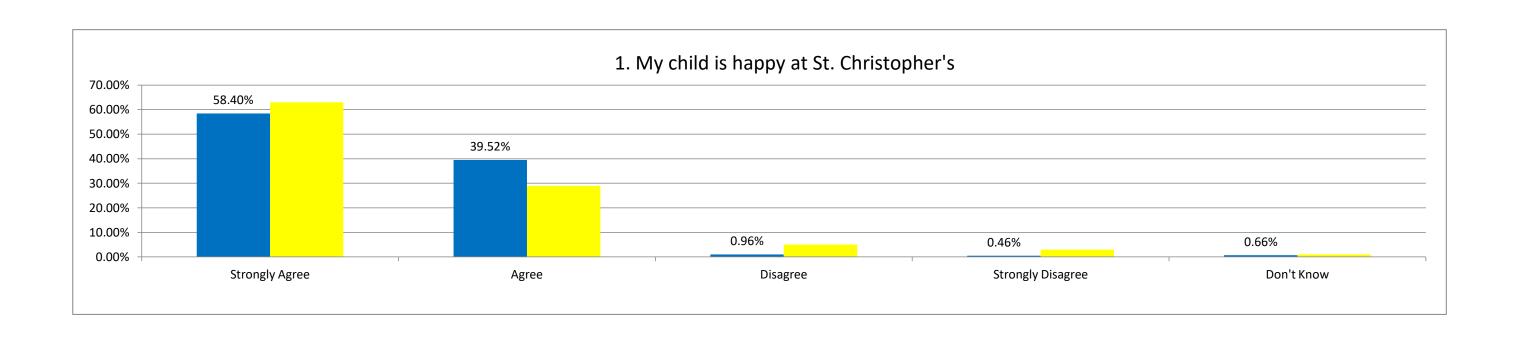

## Parent Survey 2018/19 - All Years vs National

| St Christopher's School vs National                                                    |      |                | <u> </u> |          |                   |            |  |
|----------------------------------------------------------------------------------------|------|----------------|----------|----------|-------------------|------------|--|
|                                                                                        |      | Strongly Agree | Agree    | Disagree | Strongly Disagree | Don't Know |  |
| 1. My child is happy at St Christopher's                                               | St C | 58.40%         | 39.52%   | 0.96%    | 0.46%             | 0.66%      |  |
|                                                                                        | Nat  | 63.00%         | 29.00%   | 5.00%    | 3.00%             | 1.00%      |  |
| 2. My child feels safe at St Christopher's                                             | St C | 68.40%         | 30.94%   | 0.13%    | 0.38%             | 0.15%      |  |
|                                                                                        | Nat  | 64.00%         | 28.00%   | 4.00%    | 2.00%             | 1.00%      |  |
| 3. My child makes good progress at St Christopher's                                    | St C | 53.06%         | 42.44%   | 1.80%    | 0.27%             | 2.43%      |  |
|                                                                                        | Nat  | 52.00%         | 36.00%   | 7.00%    | 3.00%             | 2.00%      |  |
| 4. My child is well looked after at St Christopher's                                   | St C | 64.03%         | 34.72%   | 0.38%    | 0.00%             | 0.87%      |  |
|                                                                                        | Nat  | 59.00%         | 31.00%   | 6.00%    | 3.00%             | 1.00%      |  |
| 5. My child is taught well at St Christopher's                                         | St C | 58.41%         | 38.89%   | 0.86%    | 0.00%             | 1.84%      |  |
|                                                                                        | Nat  | 52.00%         | 36.00%   | 7.00%    | 3.00%             | 3.00%      |  |
| 6. My child receives appropriate homework for their age                                | St C | 47.36%         | 45.42%   | 2.65%    | 0.24%             | 4.33%      |  |
|                                                                                        | Nat  | 40.00%         | 43.00%   | 10.00%   | 4.00%             | 3.00%      |  |
| 7. St Christopher's makes sure that its pupils are well behaved                        | St C | 57.02%         | 38.37%   | 1.40%    | 0.54%             | 2.66%      |  |
|                                                                                        | Nat  | 49.00%         | 36.00%   | 7.00%    | 4.00%             | 3.00%      |  |
| 8. St Christopher's deals effectively with bullying PLEASE LEAVE IF NOT APPLICABLE     | St C | 35.17%         | 24.84%   | 1.76%    | 1.02%             | 37.22%     |  |
|                                                                                        | Nat  | 37.00%         | 29.00%   | 7.00%    | 6.00%             | 22.00%     |  |
| 9. St Christopher's is well led & managed                                              | St C | 59.80%         | 36.80%   | 0.83%    | 0.00%             | 2.57%      |  |
|                                                                                        | Nat  | 53.00%         | 30.00%   | 7.00%    | 6.00%             | 4.00%      |  |
| 10. It is easy to communicate with the school (NO LONGER USED AT NATIONAL LEVEL)       | St C | 50.91%         | 41.55%   | 4.33%    | 0.53%             | 2.69%      |  |
|                                                                                        | Nat  | N/A            | N/A      | N/A      | N/A               | N/A        |  |
| 11. St Christopher's responds well to any concerns that I raise                        | St C | 48.30%         | 37.03%   | 2.45%    | 0.65%             | 11.58%     |  |
|                                                                                        | Nat  | 50.00%         | 30.00%   | 9.00%    | 6.00%             | 5.00%      |  |
| 12. I receive valuable informationfrom St Christopher's about my child's progress      | St C | 50.50%         | 43.47%   | 4.07%    | 0.11%             | 1.86%      |  |
|                                                                                        | Nat  | 47.00%         | 37.00%   | 10.00%   | 4.00%             | 1.00%      |  |
| 13. I would recommend St Christopher's to another parent (ONLY YES OR NO AT NAT LEVEL) | St C | 96.53%         |          |          | 1.36%             |            |  |
|                                                                                        | Nat  | 87.00%         |          |          | 13.00%            |            |  |