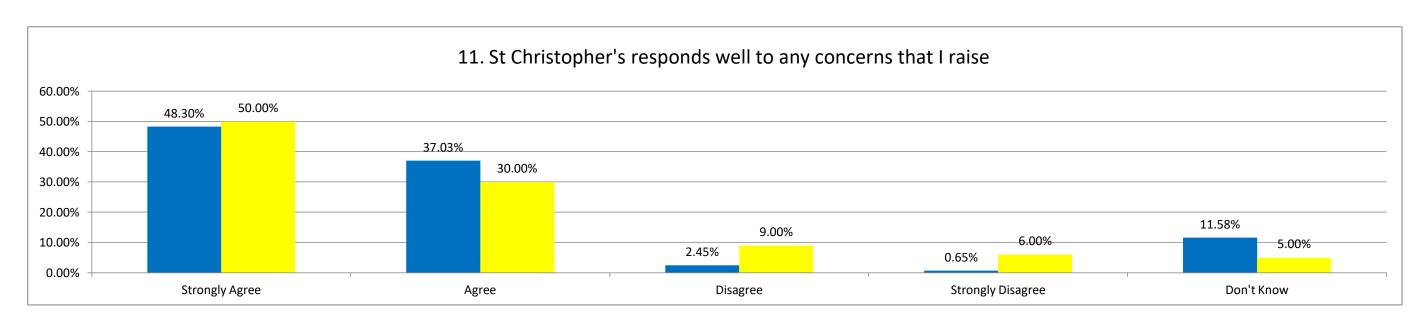

## Parent Survey 2018/19 - All Years vs National

| St Christopher's School vs National                                                    |      |                | <u> </u> |          |                   |            |  |
|----------------------------------------------------------------------------------------|------|----------------|----------|----------|-------------------|------------|--|
|                                                                                        |      | Strongly Agree | Agree    | Disagree | Strongly Disagree | Don't Know |  |
| 1. My child is happy at St Christopher's                                               | St C | 58.40%         | 39.52%   | 0.96%    | 0.46%             | 0.66%      |  |
|                                                                                        | Nat  | 63.00%         | 29.00%   | 5.00%    | 3.00%             | 1.00%      |  |
| 2. My child feels safe at St Christopher's                                             | St C | 68.40%         | 30.94%   | 0.13%    | 0.38%             | 0.15%      |  |
|                                                                                        | Nat  | 64.00%         | 28.00%   | 4.00%    | 2.00%             | 1.00%      |  |
| 3. My child makes good progress at St Christopher's                                    | St C | 53.06%         | 42.44%   | 1.80%    | 0.27%             | 2.43%      |  |
|                                                                                        | Nat  | 52.00%         | 36.00%   | 7.00%    | 3.00%             | 2.00%      |  |
| 4. My child is well looked after at St Christopher's                                   | St C | 64.03%         | 34.72%   | 0.38%    | 0.00%             | 0.87%      |  |
|                                                                                        | Nat  | 59.00%         | 31.00%   | 6.00%    | 3.00%             | 1.00%      |  |
| 5. My child is taught well at St Christopher's                                         | St C | 58.41%         | 38.89%   | 0.86%    | 0.00%             | 1.84%      |  |
|                                                                                        | Nat  | 52.00%         | 36.00%   | 7.00%    | 3.00%             | 3.00%      |  |
| 6. My child receives appropriate homework for their age                                | St C | 47.36%         | 45.42%   | 2.65%    | 0.24%             | 4.33%      |  |
|                                                                                        | Nat  | 40.00%         | 43.00%   | 10.00%   | 4.00%             | 3.00%      |  |
| 7. St Christopher's makes sure that its pupils are well behaved                        | St C | 57.02%         | 38.37%   | 1.40%    | 0.54%             | 2.66%      |  |
|                                                                                        | Nat  | 49.00%         | 36.00%   | 7.00%    | 4.00%             | 3.00%      |  |
| 8. St Christopher's deals effectively with bullying PLEASE LEAVE IF NOT APPLICABLE     | St C | 35.17%         | 24.84%   | 1.76%    | 1.02%             | 37.22%     |  |
|                                                                                        | Nat  | 37.00%         | 29.00%   | 7.00%    | 6.00%             | 22.00%     |  |
| 9. St Christopher's is well led & managed                                              | St C | 59.80%         | 36.80%   | 0.83%    | 0.00%             | 2.57%      |  |
|                                                                                        | Nat  | 53.00%         | 30.00%   | 7.00%    | 6.00%             | 4.00%      |  |
| 10. It is easy to communicate with the school (NO LONGER USED AT NATIONAL LEVEL)       | St C | 50.91%         | 41.55%   | 4.33%    | 0.53%             | 2.69%      |  |
|                                                                                        | Nat  | N/A            | N/A      | N/A      | N/A               | N/A        |  |
| 11. St Christopher's responds well to any concerns that I raise                        | St C | 48.30%         | 37.03%   | 2.45%    | 0.65%             | 11.58%     |  |
|                                                                                        | Nat  | 50.00%         | 30.00%   | 9.00%    | 6.00%             | 5.00%      |  |
| 12. I receive valuable informationfrom St Christopher's about my child's progress      | St C | 50.50%         | 43.47%   | 4.07%    | 0.11%             | 1.86%      |  |
|                                                                                        | Nat  | 47.00%         | 37.00%   | 10.00%   | 4.00%             | 1.00%      |  |
| 13. I would recommend St Christopher's to another parent (ONLY YES OR NO AT NAT LEVEL) | St C | 96.53%         |          |          | 1.36%             |            |  |
|                                                                                        | Nat  | 87.00%         |          |          | 13.00%            |            |  |