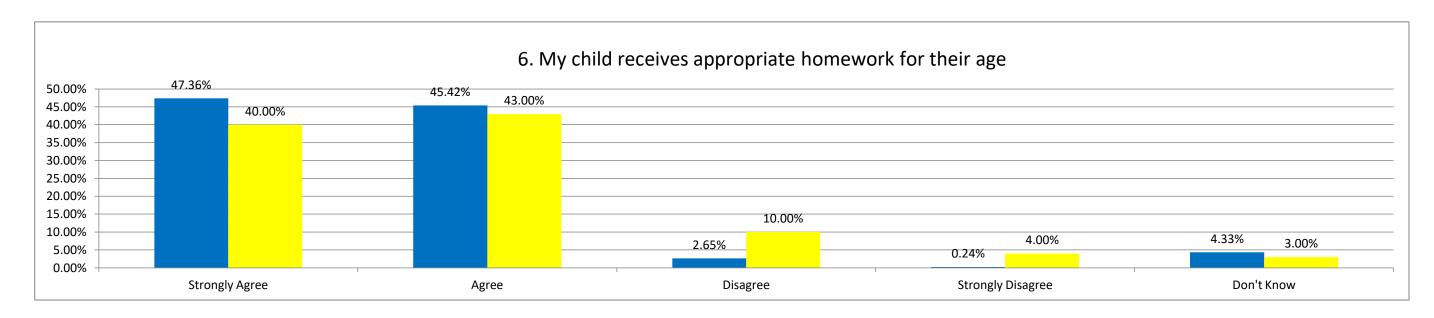

## Parent Survey 2018/19 - All Years vs National

| St Christopher's School vs National                                                    |      |                | <u> </u> |          |                   |            |  |
|----------------------------------------------------------------------------------------|------|----------------|----------|----------|-------------------|------------|--|
|                                                                                        |      | Strongly Agree | Agree    | Disagree | Strongly Disagree | Don't Know |  |
| 1. My child is happy at St Christopher's                                               | St C | 58.40%         | 39.52%   | 0.96%    | 0.46%             | 0.66%      |  |
|                                                                                        | Nat  | 63.00%         | 29.00%   | 5.00%    | 3.00%             | 1.00%      |  |
| 2. My child feels safe at St Christopher's                                             | St C | 68.40%         | 30.94%   | 0.13%    | 0.38%             | 0.15%      |  |
|                                                                                        | Nat  | 64.00%         | 28.00%   | 4.00%    | 2.00%             | 1.00%      |  |
| 3. My child makes good progress at St Christopher's                                    | St C | 53.06%         | 42.44%   | 1.80%    | 0.27%             | 2.43%      |  |
|                                                                                        | Nat  | 52.00%         | 36.00%   | 7.00%    | 3.00%             | 2.00%      |  |
| 4. My child is well looked after at St Christopher's                                   | St C | 64.03%         | 34.72%   | 0.38%    | 0.00%             | 0.87%      |  |
|                                                                                        | Nat  | 59.00%         | 31.00%   | 6.00%    | 3.00%             | 1.00%      |  |
| 5. My child is taught well at St Christopher's                                         | St C | 58.41%         | 38.89%   | 0.86%    | 0.00%             | 1.84%      |  |
|                                                                                        | Nat  | 52.00%         | 36.00%   | 7.00%    | 3.00%             | 3.00%      |  |
| 6. My child receives appropriate homework for their age                                | St C | 47.36%         | 45.42%   | 2.65%    | 0.24%             | 4.33%      |  |
|                                                                                        | Nat  | 40.00%         | 43.00%   | 10.00%   | 4.00%             | 3.00%      |  |
| 7. St Christopher's makes sure that its pupils are well behaved                        | St C | 57.02%         | 38.37%   | 1.40%    | 0.54%             | 2.66%      |  |
|                                                                                        | Nat  | 49.00%         | 36.00%   | 7.00%    | 4.00%             | 3.00%      |  |
| 8. St Christopher's deals effectively with bullying PLEASE LEAVE IF NOT APPLICABLE     | St C | 35.17%         | 24.84%   | 1.76%    | 1.02%             | 37.22%     |  |
|                                                                                        | Nat  | 37.00%         | 29.00%   | 7.00%    | 6.00%             | 22.00%     |  |
| 9. St Christopher's is well led & managed                                              | St C | 59.80%         | 36.80%   | 0.83%    | 0.00%             | 2.57%      |  |
|                                                                                        | Nat  | 53.00%         | 30.00%   | 7.00%    | 6.00%             | 4.00%      |  |
| 10. It is easy to communicate with the school (NO LONGER USED AT NATIONAL LEVEL)       | St C | 50.91%         | 41.55%   | 4.33%    | 0.53%             | 2.69%      |  |
|                                                                                        | Nat  | N/A            | N/A      | N/A      | N/A               | N/A        |  |
| 11. St Christopher's responds well to any concerns that I raise                        | St C | 48.30%         | 37.03%   | 2.45%    | 0.65%             | 11.58%     |  |
|                                                                                        | Nat  | 50.00%         | 30.00%   | 9.00%    | 6.00%             | 5.00%      |  |
| 12. I receive valuable informationfrom St Christopher's about my child's progress      | St C | 50.50%         | 43.47%   | 4.07%    | 0.11%             | 1.86%      |  |
|                                                                                        | Nat  | 47.00%         | 37.00%   | 10.00%   | 4.00%             | 1.00%      |  |
| 13. I would recommend St Christopher's to another parent (ONLY YES OR NO AT NAT LEVEL) | St C | 96.53%         |          |          | 1.36%             |            |  |
|                                                                                        | Nat  | 87.00%         |          |          | 13.00%            |            |  |