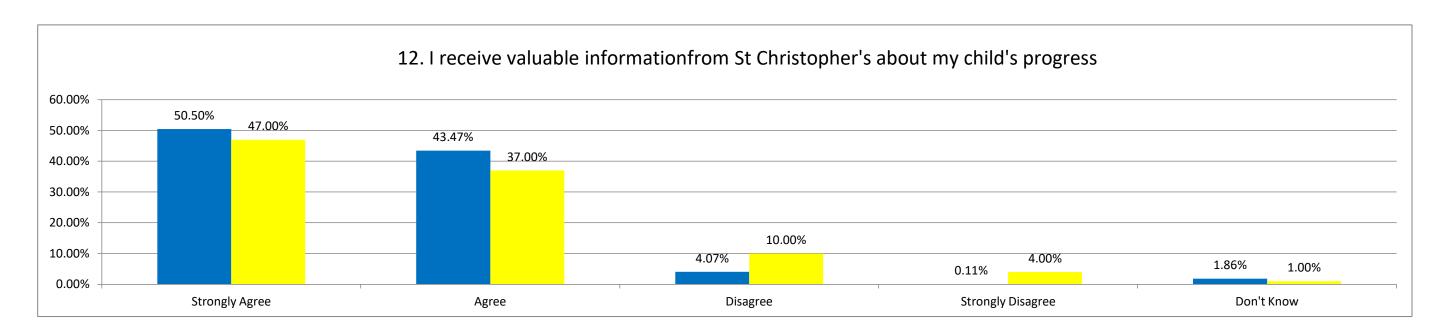

## Parent Survey 2018/19 - All Years vs National

| St Christopher's School vs National                                                    |      |                | <u> </u> |          |                   |            |  |
|----------------------------------------------------------------------------------------|------|----------------|----------|----------|-------------------|------------|--|
|                                                                                        |      | Strongly Agree | Agree    | Disagree | Strongly Disagree | Don't Know |  |
| 1. My child is happy at St Christopher's                                               | St C | 58.40%         | 39.52%   | 0.96%    | 0.46%             | 0.66%      |  |
|                                                                                        | Nat  | 63.00%         | 29.00%   | 5.00%    | 3.00%             | 1.00%      |  |
| 2. My child feels safe at St Christopher's                                             | St C | 68.40%         | 30.94%   | 0.13%    | 0.38%             | 0.15%      |  |
|                                                                                        | Nat  | 64.00%         | 28.00%   | 4.00%    | 2.00%             | 1.00%      |  |
| 3. My child makes good progress at St Christopher's                                    | St C | 53.06%         | 42.44%   | 1.80%    | 0.27%             | 2.43%      |  |
|                                                                                        | Nat  | 52.00%         | 36.00%   | 7.00%    | 3.00%             | 2.00%      |  |
| 4. My child is well looked after at St Christopher's                                   | St C | 64.03%         | 34.72%   | 0.38%    | 0.00%             | 0.87%      |  |
|                                                                                        | Nat  | 59.00%         | 31.00%   | 6.00%    | 3.00%             | 1.00%      |  |
| 5. My child is taught well at St Christopher's                                         | St C | 58.41%         | 38.89%   | 0.86%    | 0.00%             | 1.84%      |  |
|                                                                                        | Nat  | 52.00%         | 36.00%   | 7.00%    | 3.00%             | 3.00%      |  |
| 6. My child receives appropriate homework for their age                                | St C | 47.36%         | 45.42%   | 2.65%    | 0.24%             | 4.33%      |  |
|                                                                                        | Nat  | 40.00%         | 43.00%   | 10.00%   | 4.00%             | 3.00%      |  |
| 7. St Christopher's makes sure that its pupils are well behaved                        | St C | 57.02%         | 38.37%   | 1.40%    | 0.54%             | 2.66%      |  |
|                                                                                        | Nat  | 49.00%         | 36.00%   | 7.00%    | 4.00%             | 3.00%      |  |
| 8. St Christopher's deals effectively with bullying PLEASE LEAVE IF NOT APPLICABLE     | St C | 35.17%         | 24.84%   | 1.76%    | 1.02%             | 37.22%     |  |
|                                                                                        | Nat  | 37.00%         | 29.00%   | 7.00%    | 6.00%             | 22.00%     |  |
| 9. St Christopher's is well led & managed                                              | St C | 59.80%         | 36.80%   | 0.83%    | 0.00%             | 2.57%      |  |
|                                                                                        | Nat  | 53.00%         | 30.00%   | 7.00%    | 6.00%             | 4.00%      |  |
| 10. It is easy to communicate with the school (NO LONGER USED AT NATIONAL LEVEL)       | St C | 50.91%         | 41.55%   | 4.33%    | 0.53%             | 2.69%      |  |
|                                                                                        | Nat  | N/A            | N/A      | N/A      | N/A               | N/A        |  |
| 11. St Christopher's responds well to any concerns that I raise                        | St C | 48.30%         | 37.03%   | 2.45%    | 0.65%             | 11.58%     |  |
|                                                                                        | Nat  | 50.00%         | 30.00%   | 9.00%    | 6.00%             | 5.00%      |  |
| 12. I receive valuable informationfrom St Christopher's about my child's progress      | St C | 50.50%         | 43.47%   | 4.07%    | 0.11%             | 1.86%      |  |
|                                                                                        | Nat  | 47.00%         | 37.00%   | 10.00%   | 4.00%             | 1.00%      |  |
| 13. I would recommend St Christopher's to another parent (ONLY YES OR NO AT NAT LEVEL) | St C | 96.53%         |          |          | 1.36%             |            |  |
|                                                                                        | Nat  | 87.00%         |          |          | 13.00%            |            |  |