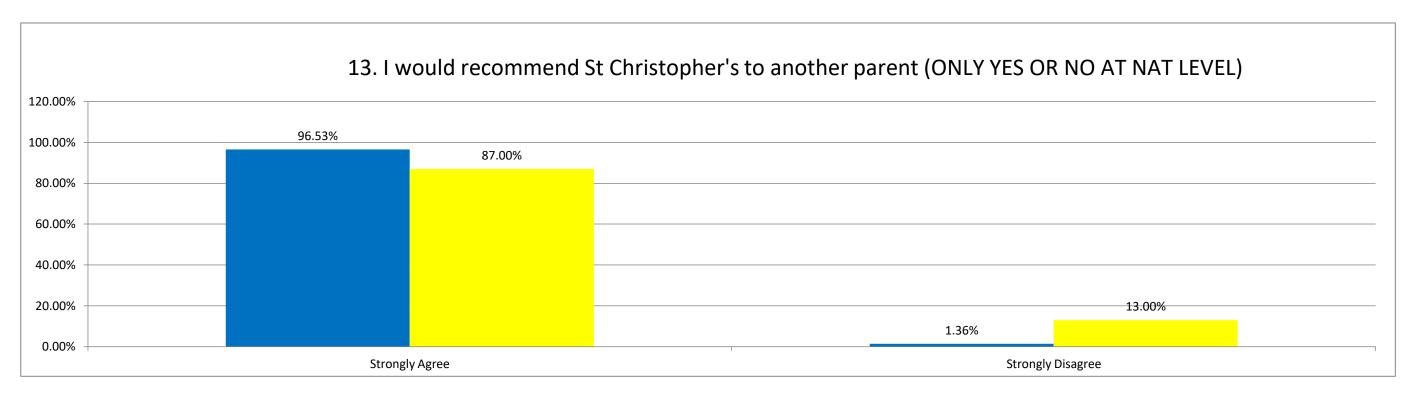

## Parent Survey 2018/19 - All Years vs National

| St Christopher's School vs National                                                    |      |                | <u> </u> |          |                   |            |  |
|----------------------------------------------------------------------------------------|------|----------------|----------|----------|-------------------|------------|--|
|                                                                                        |      | Strongly Agree | Agree    | Disagree | Strongly Disagree | Don't Know |  |
| 1. My child is happy at St Christopher's                                               | St C | 58.40%         | 39.52%   | 0.96%    | 0.46%             | 0.66%      |  |
|                                                                                        | Nat  | 63.00%         | 29.00%   | 5.00%    | 3.00%             | 1.00%      |  |
| 2. My child feels safe at St Christopher's                                             | St C | 68.40%         | 30.94%   | 0.13%    | 0.38%             | 0.15%      |  |
|                                                                                        | Nat  | 64.00%         | 28.00%   | 4.00%    | 2.00%             | 1.00%      |  |
| 3. My child makes good progress at St Christopher's                                    | St C | 53.06%         | 42.44%   | 1.80%    | 0.27%             | 2.43%      |  |
|                                                                                        | Nat  | 52.00%         | 36.00%   | 7.00%    | 3.00%             | 2.00%      |  |
| 4. My child is well looked after at St Christopher's                                   | St C | 64.03%         | 34.72%   | 0.38%    | 0.00%             | 0.87%      |  |
|                                                                                        | Nat  | 59.00%         | 31.00%   | 6.00%    | 3.00%             | 1.00%      |  |
| 5. My child is taught well at St Christopher's                                         | St C | 58.41%         | 38.89%   | 0.86%    | 0.00%             | 1.84%      |  |
|                                                                                        | Nat  | 52.00%         | 36.00%   | 7.00%    | 3.00%             | 3.00%      |  |
| 6. My child receives appropriate homework for their age                                | St C | 47.36%         | 45.42%   | 2.65%    | 0.24%             | 4.33%      |  |
|                                                                                        | Nat  | 40.00%         | 43.00%   | 10.00%   | 4.00%             | 3.00%      |  |
| 7. St Christopher's makes sure that its pupils are well behaved                        | St C | 57.02%         | 38.37%   | 1.40%    | 0.54%             | 2.66%      |  |
|                                                                                        | Nat  | 49.00%         | 36.00%   | 7.00%    | 4.00%             | 3.00%      |  |
| 8. St Christopher's deals effectively with bullying PLEASE LEAVE IF NOT APPLICABLE     | St C | 35.17%         | 24.84%   | 1.76%    | 1.02%             | 37.22%     |  |
|                                                                                        | Nat  | 37.00%         | 29.00%   | 7.00%    | 6.00%             | 22.00%     |  |
| 9. St Christopher's is well led & managed                                              | St C | 59.80%         | 36.80%   | 0.83%    | 0.00%             | 2.57%      |  |
|                                                                                        | Nat  | 53.00%         | 30.00%   | 7.00%    | 6.00%             | 4.00%      |  |
| 10. It is easy to communicate with the school (NO LONGER USED AT NATIONAL LEVEL)       | St C | 50.91%         | 41.55%   | 4.33%    | 0.53%             | 2.69%      |  |
|                                                                                        | Nat  | N/A            | N/A      | N/A      | N/A               | N/A        |  |
| 11. St Christopher's responds well to any concerns that I raise                        | St C | 48.30%         | 37.03%   | 2.45%    | 0.65%             | 11.58%     |  |
|                                                                                        | Nat  | 50.00%         | 30.00%   | 9.00%    | 6.00%             | 5.00%      |  |
| 12. I receive valuable informationfrom St Christopher's about my child's progress      | St C | 50.50%         | 43.47%   | 4.07%    | 0.11%             | 1.86%      |  |
|                                                                                        | Nat  | 47.00%         | 37.00%   | 10.00%   | 4.00%             | 1.00%      |  |
| 13. I would recommend St Christopher's to another parent (ONLY YES OR NO AT NAT LEVEL) | St C | 96.53%         |          |          | 1.36%             |            |  |
|                                                                                        | Nat  | 87.00%         |          |          | 13.00%            |            |  |