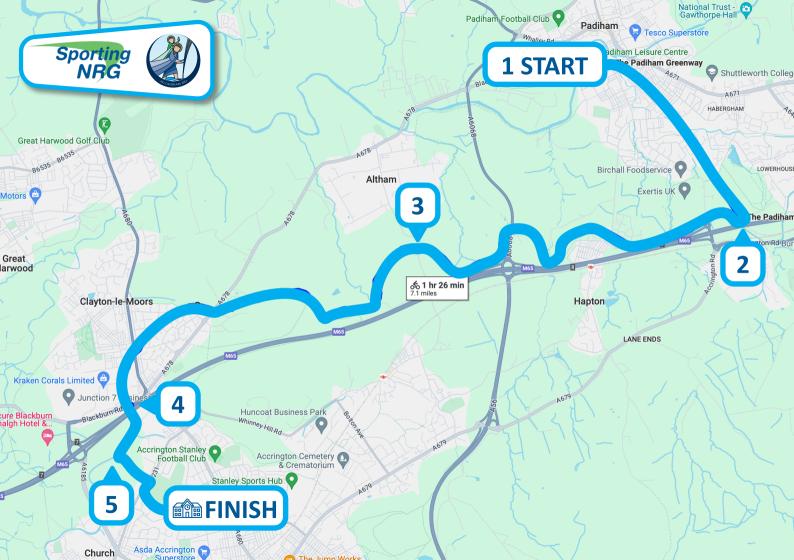

#### 1. Start

Start at the Padiham Greenway at the junction with Green Lane. Head southeast to Molly Wood Lane.

#### 2. Molly Wood Lane

Turn right at Molly Wood Lane and enter the canal tow path. Follow the canal towards Altham and the junction with Altham Lane.

### 3. Altham Lane

Riders from Altham can join the route here at Altham Lane. Continue on the canal towpath towards Clayton-le-Moors.

# 4. Changing sides using Blackburn Road

Where the canal goes under Blackburn Road you need to cross over to the other side, care required on the cobbled slopes on both sides.

## 5. Swing bridge

Follow the canal to the swing bridge and turn right up to Dill Hall lane, this is a footpath at the present time so please walk this short uphill section.